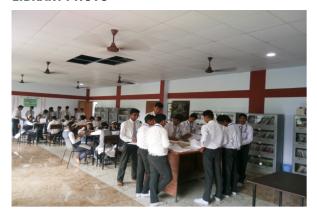

|
| MIDDLE           | 3500                         | 925                        | 0                                      | 1200                                                          |
| SECONDARY        | 4000                         | 1500                       | 0                                      | 1200                                                          |
| SENIOR SECONDARY | 4000                         | 2650                       | 0                                      | 1200                                                          |

## **PHOTO OF SCHOOL**

**SCHOOL PHOTOS** 

#### **GEO-TAGGED PHOTO**



**PLAYGROUND PHOTO** 



81826--CITY PUBLIC SCHOOL DHANAURA NAZIBABAD BIJNOR UP Dated:

#### LIBRARY PHOTO



#### **SCIENCE LAB PHOTO**



#### **PHYSICS LAB PHOTO**



#### **CHEMISTRY LAB PHOTO**



#### **BIOLOGY LAB PHOTO**



#### **TOILET PHOTO**



| ADDITIONAL INFORMATION                                   |             | 81826CITY PUBLIC SCHOOL DHANAURA NAZIBABAD BIJNOR UP |
|----------------------------------------------------------|-------------|------------------------------------------------------|
| U-DISE CODE                                              | 09031006904 | Dated: 15/09/2019                                    |
| SCHOOL LOCATED IN RURAL OR URBAN AREA                    | RURAL       |                                                      |
| HABITATION NAME/MOHALLA                                  | DHANAURA    |                                                      |
|