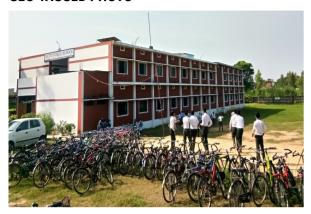

| 3000                         | 760                        | 0                                      | 1200                                                          |
| MIDDLE           | 3500                         | 925                        | 0                                      | 1200                                                          |
| SECONDARY        | 4000                         | 1500                       | 0                                      | 1200                                                          |
| SENIOR SECONDARY | 4000                         | 2650                       | 0                                      | 1200                                                          |

## **PHOTO OF SCHOOL**

**SCHOOL PHOTOS** 

#### **GEO-TAGGED PHOTO**



**PLAYGROUND PHOTO** 



81826--CITY PUBLIC SCHOOL DHANAURA NAZIBABAD BIJNOR UP Dated:

#### LIBRARY PHOTO



#### **SCIENCE LAB PHOTO**



#### **PHYSICS LAB PHOTO**



#### **CHEMISTRY LAB PHOTO**



#### **BIOLOGY LAB PHOTO**



#### **TOILET PHOTO**



| ADDITIONAL INFORMATION                                   |             | 81826CITY PUBLIC SCHOOL DHANAURA NAZIBABAD BIJNOR UP |
|----------------------------------------------------------|-------------|------------------------------------------------------|
| U-DISE CODE                                              | 09031006904 | Dated: 15/09/2019                                    |
| SCHOOL LOCATED IN RURAL OR URBAN AREA                    | RURAL       |                                                      |
| HABITATION NAME/MOH